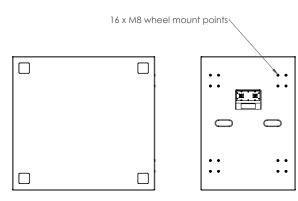

## Features:

- •Funktion-One designed dual voice coil 24" driver
- •FEA-optimised Neodymium magnet
- ·Integral handles
- ·Optional wheels
- ·Low centre of gravity for easy handling
- ·Locator feet & recesses for secure stacking
- •Available in ultra durable black PU coating or classic Funktion-One paint finish
- •Dual voice coils connected to NL4 1+/1- and 2+/2-