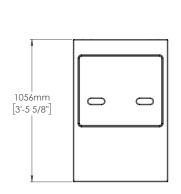

<sup>\*</sup>Measured in half space

Specific crossover settings can be found at www.funktion-one.com/support

Dimensions in Metric and Imperial

DOO37-01