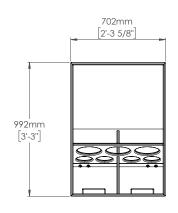

<sup>\*</sup>Measured in half space

Specific crossover settings can be found at www.funktion-one.com/support

Dimensions in Metric and Imperial

DOO37-01