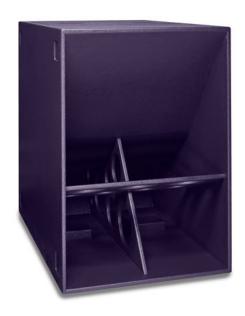

## F124

F124 takes Funktion-One's bass loading and driver technology to the next level.

Two voice coils and intense magnetic flux control the 24" cone with impressive accuracy, ensuring excellent transient response and extended depth to below 30Hz.

## Features:

- •Funktion-One designed dual voice coil 24" driver
- •FEA-optimised Neodymium magnet
- ·Integral handles
- ·Optional wheels
- ·Low centre of gravity for easy handling
- ·Locator feet & recesses for secure stacking
- •Available in ultra durable black PU coating or classic Funktion-One paint finish
- •Dual voice coils connected to NL4 1+/1- and 2+/2-